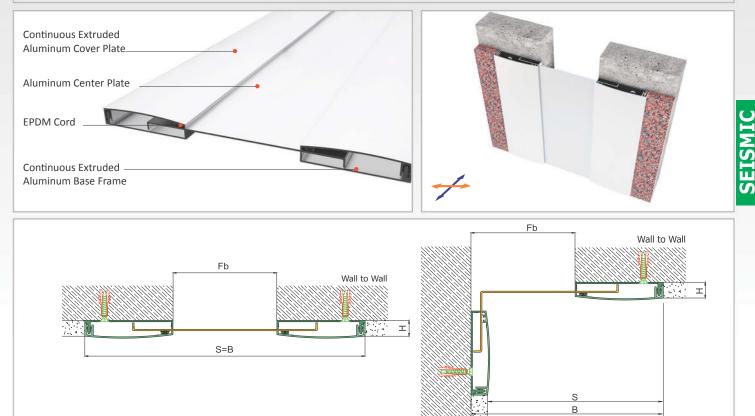

## Asprofil AS A155 MODEL Seismic Wall & Ceiling Profile

AS A155 profile is designed for wall & ceiling applications at indoor areas as well as exterior wall applications. It functions as a seismic profile and gives a decorative aspect with invisible screwing system. Base frames of the profile are fixed on the surface at both sides and the movable center plate meets the displacements. It can be used as surface or flush mounted. EPDM Cord placed between cover and center plates tighten the plates and eliminate metal stroking noise. For exterior applications, please inform Asteknik before placing an order.

| <b>Application Areas</b> | : Indoor & Outdoor / Wall & Ceiling                                                           |
|--------------------------|-----------------------------------------------------------------------------------------------|
| Ideal for                | : Airports, Shopping Malls, Residences, Hospitals, Hotels, Commercial & Public Buildings etc. |
| Material                 | : Anodized Aluminum, EPDM Cord                                                                |
| Aluminum Alloy           | : 6063 AA-USA / EN AW 6063                                                                    |
| <b>Optional Supplies</b> | : Fire Barrier, Waterproof EPDM membrane                                                      |

\* Visuals are representative and the profile configuration may differ depending on the characteristics requested.

| LOCATION     | MODEL        | GAP<br>(Fb) mm | HEIGHT<br>(H) MM | OVERALL<br>WIDTH<br>(B) mm | VISIBLE<br>WIDTH<br>(S) mm | MOVEMENT<br>(W) mm | LOAD<br>CAPACITY | STANDARD<br>LENGTH<br>(mt) |
|--------------|--------------|----------------|------------------|----------------------------|----------------------------|--------------------|------------------|----------------------------|
| Wall to Wall | AS A155L-050 | 50             | 16               | 220                        | 220                        | +70/-50            | N/A              | 3                          |
|              | AS A155-050  | 50             | 16               | 220                        | 220                        | +70/-50            | N/A              | 3                          |
|              | AS A155L-080 | 80             | 16               | 250                        | 250                        | +70/-75            | N/A              | 3                          |
|              | AS A155L-100 | 100            | 16               | 270                        | 270                        | +70/-75            | N/A              | 3                          |
|              | AS A155-100  | 100            | 16               | 270                        | 270                        | +70/-75            | N/A              | 3                          |
|              | AS A155L-150 | 150            | 16               | 320                        | 320                        | ±35                | N/A              | 3                          |
|              | AS A155-150  | 150            | 16               | 320                        | 320                        | +70/-75            | N/A              | 3                          |
|              | AS A155L-200 | 200            | 16               | 370                        | 370                        | ±35                | N/A              | 3                          |
|              | AS A155L-250 | 250            | 16               | 420                        | 420                        | ±35                | N/A              | 3                          |
|              | AS A155L-300 | 300            | 16               | 470                        | 470                        | ±35                | N/A              | 3                          |