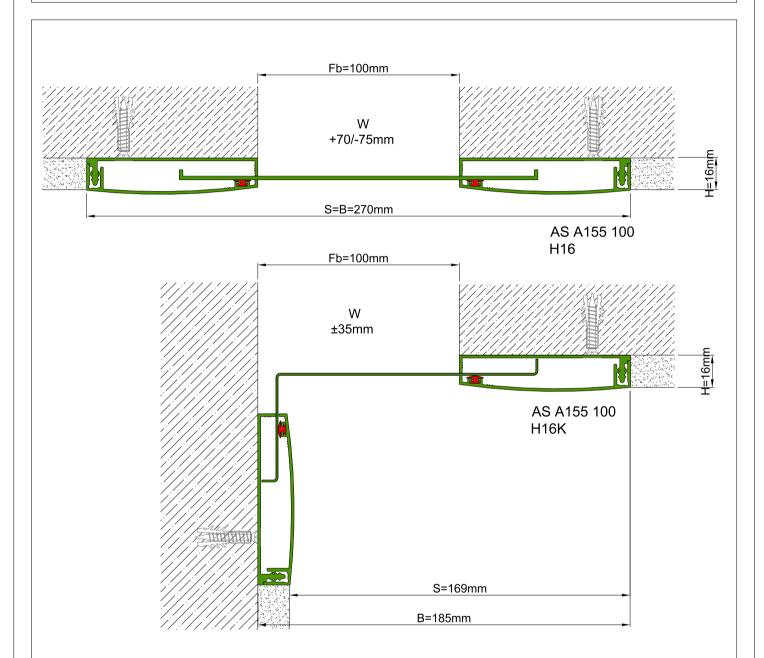

## Note: Please ask for different sizes

AS A155L series' center plates are manufactured from aluminum sheet

Turkey Joint of Civilizations

Sismik Duvar&Tavan Profilleri Seismic Wall&Ceiling Profiles AS A155 100 H16

| Profil No<br>Profile Num            | ber                 | AS A155 100                                                                                                                                                                           | AS A155 100K |  |  |  |
|-------------------------------------|---------------------|---------------------------------------------------------------------------------------------------------------------------------------------------------------------------------------|--------------|--|--|--|
| Fb (mm)                             |                     | 100                                                                                                                                                                                   | 100          |  |  |  |
| H (mm)                              | yaklaşık<br>approx. | 16                                                                                                                                                                                    | 16           |  |  |  |
| W± (mm)                             | yaklaşık<br>approx. | +70/-75                                                                                                                                                                               | ±35          |  |  |  |
| Renk<br>Color                       |                     | Alüminyum Orta ve Üst Kapak: Eloksallı, Alüminyum Bağlantı Elemanı: Natürel, Fitiller: Siyah<br>Aluminum Center and Cover Plate: Anodised, Aluminum Base Frame: Natural,Inserts:Black |              |  |  |  |
| Malzeme<br>Material                 |                     | Alüminyum, EPDM Kauçuk(siyah)<br>Aluminum, EPDM Rubber(black)                                                                                                                         |              |  |  |  |
| Standart Uzunluk<br>Standard Length |                     | 3                                                                                                                                                                                     |              |  |  |  |